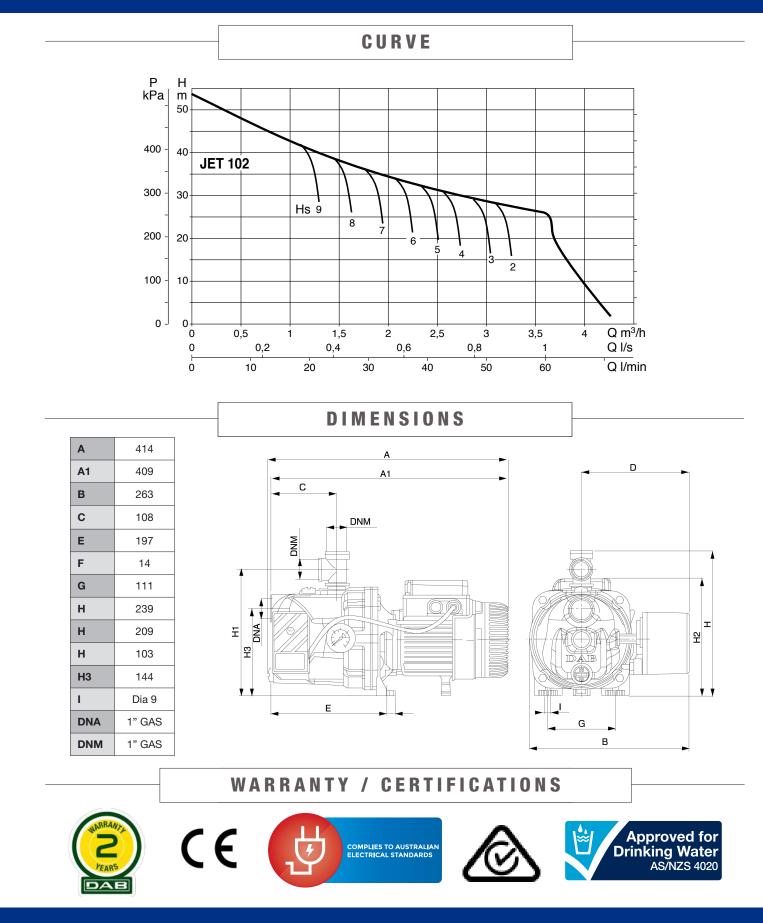

## TECHNICAL DATA

Pressure Switch Pumps

A pressure

required to

| OUTPUT POWER (KW)  | 0.75kW P2                    |
|--------------------|------------------------------|
| MAX. HEAD [M]      | 53.8M                        |
| MAX. FLOW L/MIN    | 60 l/min                     |
| MAX PRESSURE       | 6 bar                        |
| CUT IN / CUT OUT   | 2.0 bar start / 4.0 bar stop |
| LIQUID TEMPERATURE | 2 - 35 deg C                 |
| MOTOR              | Asynchronous TEFC            |
| MOTOR INSULATION   | F Class insulation           |
| MOTOR PROTECTION   | In-built thermal overload    |
| PROTECTION CLASS   | IP44. Terminal board I.P.55  |

| RATED VOLTAGE       | 220 - 240V 1Ph 50 Hz                               |
|---------------------|----------------------------------------------------|
| RATED CURRENT       | 5.1A                                               |
| CAPACITOR           | 16uF 450V                                          |
| POWER CABLE         | 2m long 10 amp rated H05 flex<br>10 amp 3 pin plug |
| PUMP BODY           | Cast iron 200 UNI ISO 185                          |
| INTERNALS           | Technopolymer A                                    |
| MECHANICAL SEAL     | Carbon/Ceramic                                     |
| AUTOMATIC OPERATION | Yes: Pressure switch control                       |
| PACKAGE DIMENSION   |                                                    |
| GROSS WEIGHT (KG)   | 13.9 kg                                            |